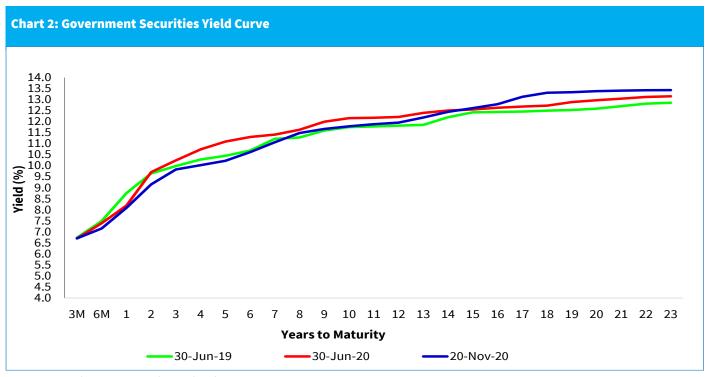

### **Government Securities Market**

The Treasury bills auction of November 26 received bids totaling KSh 15.4 billion against an advertised amount of KSh 24.0 billion, representing a performance of 64.3 percent. Interest rates on all the Treasury bills tenors remained stable, only rising marginally (Table 4).