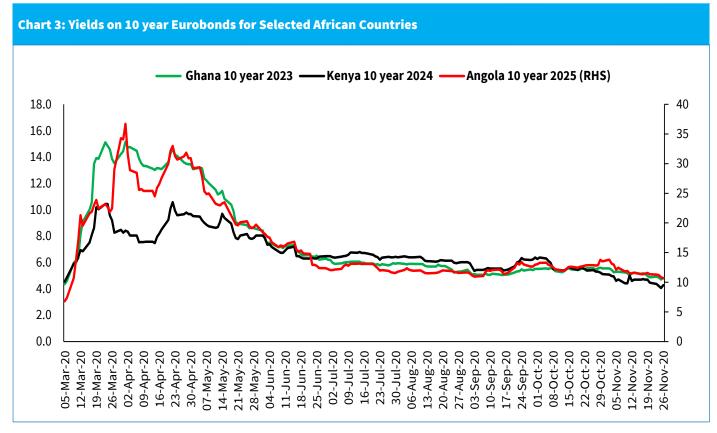

#### **Bond Market**

Turnover of bonds traded in the domestic secondary market increased by 12.4 percent during the week ending November 26 (Table 6). In the international market, yields on Kenya's Eurobonds declined by an average of 41.1 basis points. The yields on the 10 year Eurobonds for Ghana and Angola also declined (Chart 3).