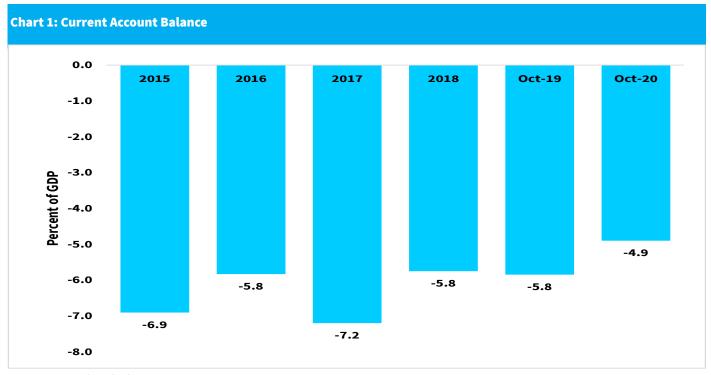

### **Current Account**

Provisional data on balance of payments shows that the current account deficit narrowed to 4.9 percent of GDP in the 12 months to October 2020 compared to 5.3 percent of GDP during a similar period in 2019 (Chart 1). This reflected strong performance of agricultural exports, resilient remittances, as well as lower oil imports.